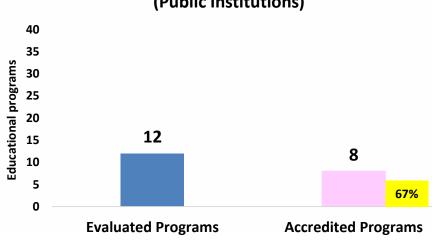

## EVALUATED VS ACCREDITED TSU PROGRAMS

#### EVALUATED VS ACCREDITED TSU PROGRAMS (Public Institutions)