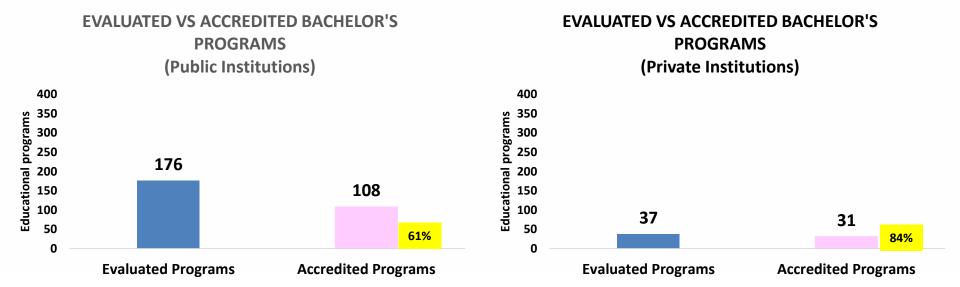

## ANNUAL STATISTICAL REPORT 2022

Consejo de Acreditación de la Enseñanza de la Ingeniería, A.C.



# ANALYSIS OF THE ACCREDITATION OF EDUCATIONAL PROGRAMS DURING THE YEAR 2022

Source:

CACEI Information (December 2022)



## EVALUATED VS ACCREDITED BACHELOR AND TSU PROGRAMS









## **EVALUATED VS ACCREDITED BACHELOR'S PROGRAMS**



**Evaluated Programs** 







## EVALUATED VS ACCREDITED TSU PROGRAMS







#### EVALUATED VS ACCREDITED TSU PROGRAMS (Public Institutions)



## EVALUATED VS ACCREDITED PROGRAMS BY EDUCATIONAL SUBSYSTEM

#### **EVALUATED VS ACCREDITED PROGRAMS BY EDUCATIONAL SUBSYSTEM**



Evaluated Programs Accredited Programs



## EVALUATED VS ACCREDITED PROGRAMS BY DISCIPLINE

#### **EVALUATED VS ACCREDITED PROGRAMS BY DISCIPLINE**



Área de la Ingeniería

Evaluated Programs