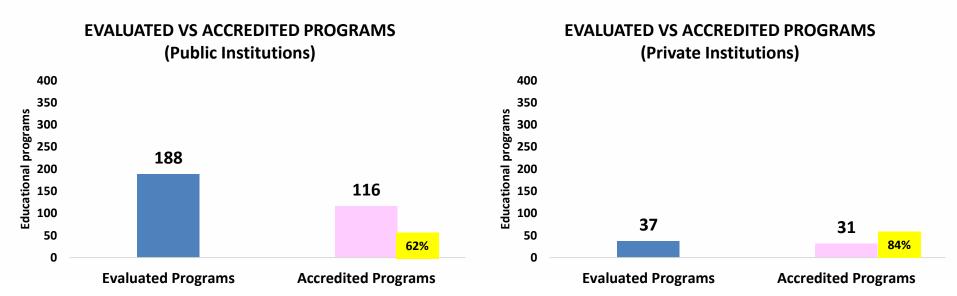

## EVALUATED VS ACCREDITED PROGRAMS BY EDUCATIONAL SUBSYSTEM

#### **EVALUATED VS ACCREDITED PROGRAMS BY EDUCATIONAL SUBSYSTEM**

Evaluated Programs Accredited Programs