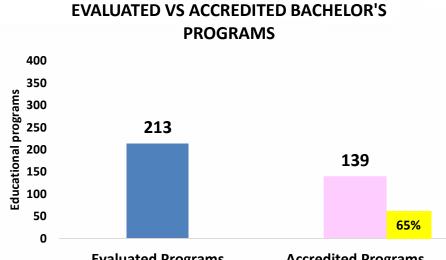

## EVALUATED VS ACCREDITED BACHELOR AND TSU PROGRAMS

## **EVALUATED VS ACCREDITED BACHELOR'S PROGRAMS**

**Evaluated Programs** 