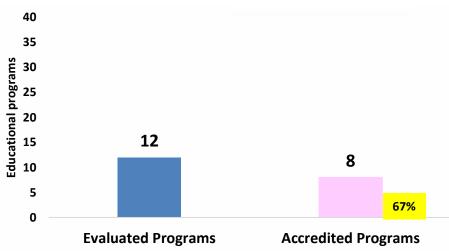

## ANNUAL STATISTICAL REPORT 2022

Consejo de Acreditación de la Enseñanza de la Ingeniería, A.C.



# ANALYSIS OF THE ACCREDITATION OF EDUCATIONAL PROGRAMS DURING THE YEAR 2022

Source:

CACEI Information (December 2022)



## EVALUATED VS ACCREDITED BACHELOR AND TSU PROGRAMS









## **EVALUATED VS ACCREDITED BACHELOR'S PROGRAMS**



**Evaluated Programs** 







## EVALUATED VS ACCREDITED TSU PROGRAMS







#### EVALUATED VS ACCREDITED TSU PROGRAMS (Public Institutions)



## EVALUATED VS ACCREDITED PROGRAMS BY EDUCATIONAL SUBSYSTEM

#### **EVALUATED VS ACCREDITED PROGRAMS BY EDUCATIONAL SUBSYSTEM**



Evaluated Programs Accredited Programs



## EVALUATED VS ACCREDITED PROGRAMS BY DISCIPLINE

#### **EVALUATED VS ACCREDITED PROGRAMS BY DISCIPLINE**



Área de la Ingeniería

Evaluated Programs