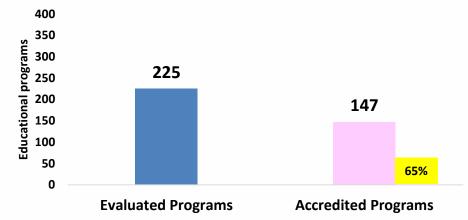

## ANNUAL STATISTICAL REPORT 2022

Consejo de Acreditación de la Enseñanza de la Ingeniería, A.C.



# ANALYSIS OF THE ACCREDITATION OF EDUCATIONAL PROGRAMS DURING THE YEAR 2022

Source:

CACEI Information (December 2022)



## EVALUATED VS ACCREDITED BACHELOR AND TSU PROGRAMS









## **EVALUATED VS ACCREDITED BACHELOR'S PROGRAMS**



**Evaluated Programs** 







## EVALUATED VS ACCREDITED TSU PROGRAMS







#### EVALUATED VS ACCREDITED TSU PROGRAMS (Public Institutions)



## EVALUATED VS ACCREDITED PROGRAMS BY EDUCATIONAL SUBSYSTEM

#### **EVALUATED VS ACCREDITED PROGRAMS BY EDUCATIONAL SUBSYSTEM**



Evaluated Programs Accredited Programs



## EVALUATED VS ACCREDITED PROGRAMS BY DISCIPLINE

#### **EVALUATED VS ACCREDITED PROGRAMS BY DISCIPLINE**



Área de la Ingeniería

Evaluated Programs