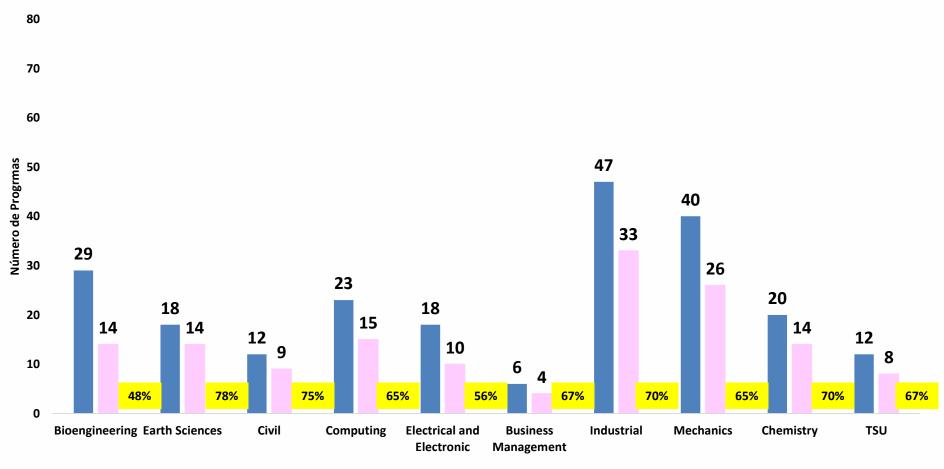

## EVALUATED VS ACCREDITED PROGRAMS BY DISCIPLINE

#### **EVALUATED VS ACCREDITED PROGRAMS BY DISCIPLINE**

Área de la Ingeniería

Evaluated Programs