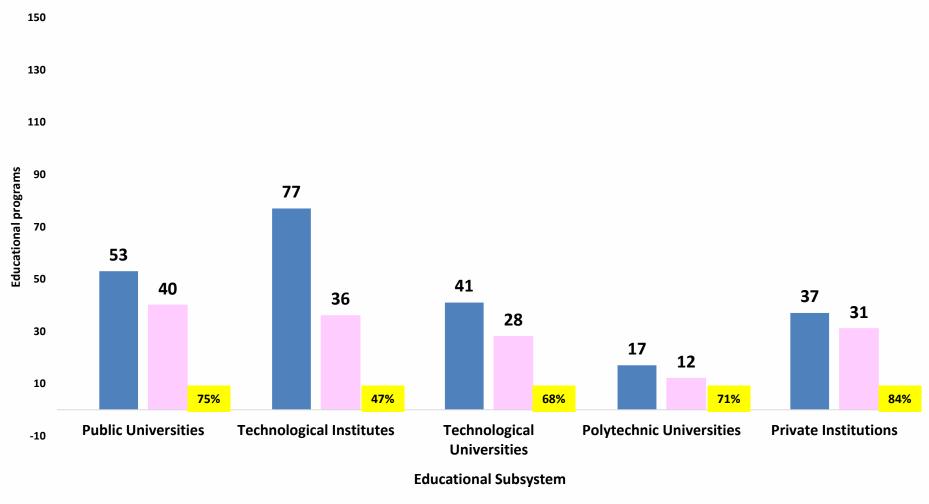

## EVALUATED VS ACCREDITED PROGRAMS BY EDUCATIONAL SUBSYSTEM

#### **EVALUATED VS ACCREDITED PROGRAMS BY EDUCATIONAL SUBSYSTEM**

Evaluated Programs Accredited Programs