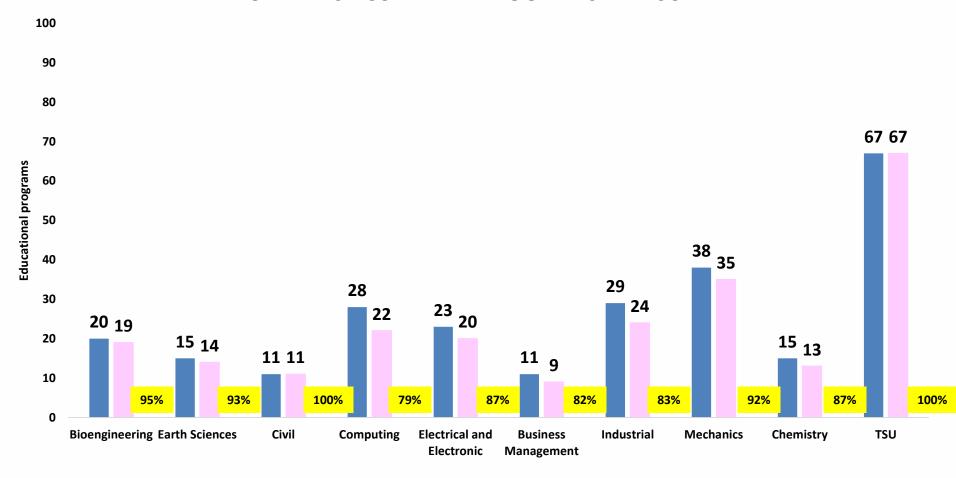

# EVALUATED VS ACCREDITED PROGRAMS BY DISCIPLINE

### **EVALUATED VS ACCREDITED PROGRAMS BY DISCIPLINE**

Discipline

■ Evaluated Programs Accredited Programs