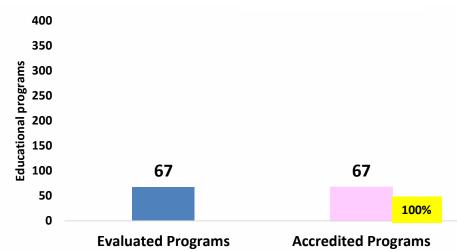

## **EVALUATED VS ACCREDITED TSU PROGRAMS**

#### **EVALUATED VS ACCREDITED TSU PROGRAMS**