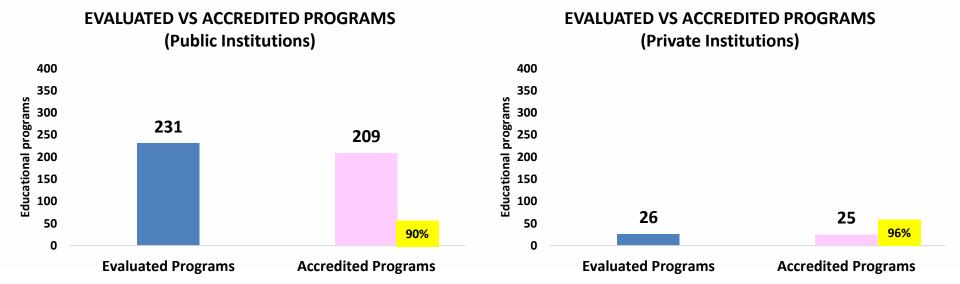

# EVALUATED VS ACCREDITED PROGRAMS BY EDUCATIONAL SUBSYSTEM

### **EVALUATED VS ACCREDITED PROGRAMS BY EDUCATIONAL SUBSYSTEM**

**Educational Subsystem** 

**■ Evaluated Programs** 

**Accredited Programs** 