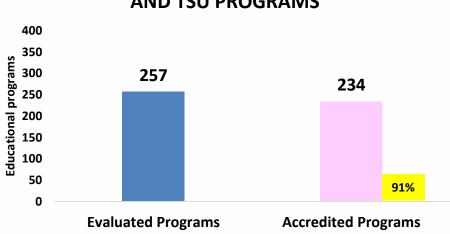

ANALYSIS OF THE ACCREDITATION OF EDUCATIONAL PROGRAMS DURING THE YEAR 2021

Source:

➤ CACEI Information (December 2021)



# EVALUATED VS ACCREDITED BACHELOR AND TSU PROGRAMS









### **EVALUATED VS ACCREDITED BACHELOR'S PROGRAMS**







## **EVALUATED VS ACCREDITED TSU PROGRAMS**

#### **EVALUATED VS ACCREDITED TSU PROGRAMS**









# EVALUATED VS ACCREDITED PROGRAMS BY EDUCATIONAL SUBSYSTEM

### **EVALUATED VS ACCREDITED PROGRAMS BY EDUCATIONAL SUBSYSTEM**



**Educational Subsystem** 

**■ Evaluated Programs** 

**Accredited Programs** 



# EVALUATED VS ACCREDITED PROGRAMS BY DISCIPLINE

### **EVALUATED VS ACCREDITED PROGRAMS BY DISCIPLINE**



Discipline

■ Evaluated Programs Accredited Programs