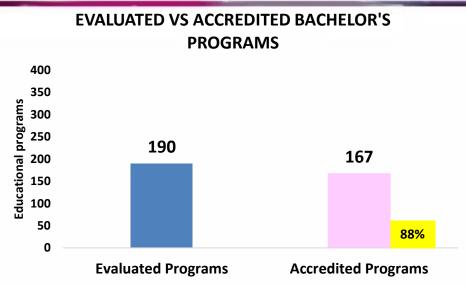

ANALYSIS OF THE ACCREDITATION OF EDUCATIONAL PROGRAMS DURING THE YEAR 2021

Source:

➤ CACEI Information (December 2021)



# EVALUATED VS ACCREDITED BACHELOR AND TSU PROGRAMS









### **EVALUATED VS ACCREDITED BACHELOR'S PROGRAMS**







## **EVALUATED VS ACCREDITED TSU PROGRAMS**

#### **EVALUATED VS ACCREDITED TSU PROGRAMS**









# EVALUATED VS ACCREDITED PROGRAMS BY EDUCATIONAL SUBSYSTEM

### **EVALUATED VS ACCREDITED PROGRAMS BY EDUCATIONAL SUBSYSTEM**



**Educational Subsystem** 

**■ Evaluated Programs** 

**Accredited Programs** 



# EVALUATED VS ACCREDITED PROGRAMS BY DISCIPLINE

### **EVALUATED VS ACCREDITED PROGRAMS BY DISCIPLINE**



Discipline

■ Evaluated Programs Accredited Programs