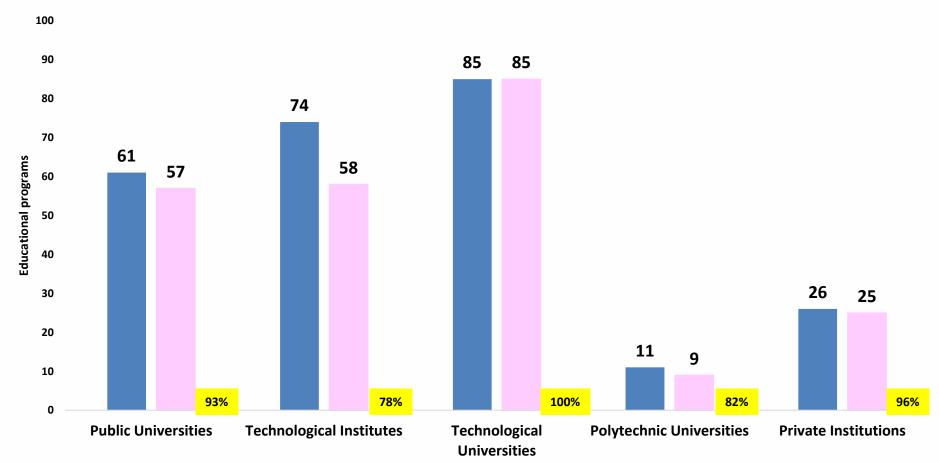

# EVALUATED VS ACCREDITED PROGRAMS BY EDUCATIONAL SUBSYSTEM

### **EVALUATED VS ACCREDITED PROGRAMS BY EDUCATIONAL SUBSYSTEM**

**Educational Subsystem** 

**■ Evaluated Programs** 

**Accredited Programs** 