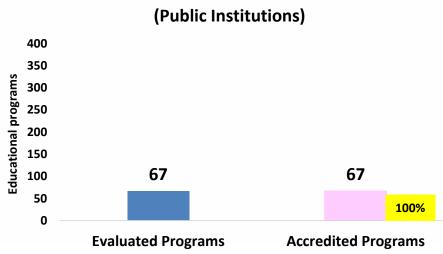

## **EVALUATED VS ACCREDITED TSU PROGRAMS**

#### **EVALUATED VS ACCREDITED TSU PROGRAMS**