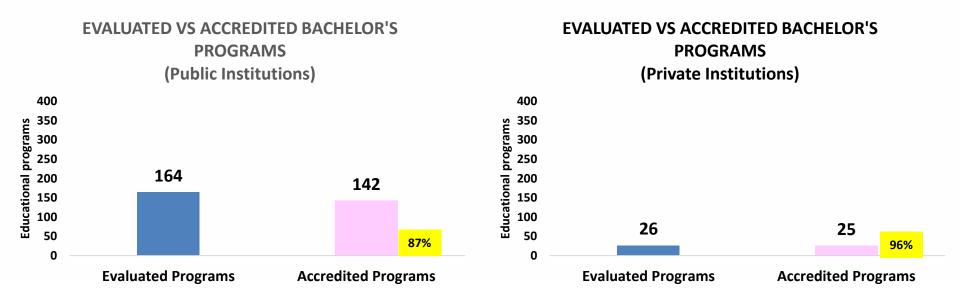

ANALYSIS OF THE ACCREDITATION OF EDUCATIONAL PROGRAMS DURING THE YEAR 2021

Source:

➤ CACEI Information (December 2021)



# EVALUATED VS ACCREDITED BACHELOR AND TSU PROGRAMS









### **EVALUATED VS ACCREDITED BACHELOR'S PROGRAMS**







## **EVALUATED VS ACCREDITED TSU PROGRAMS**

#### **EVALUATED VS ACCREDITED TSU PROGRAMS**









# EVALUATED VS ACCREDITED PROGRAMS BY EDUCATIONAL SUBSYSTEM

### **EVALUATED VS ACCREDITED PROGRAMS BY EDUCATIONAL SUBSYSTEM**



**Educational Subsystem** 

**■ Evaluated Programs** 

**Accredited Programs** 



# EVALUATED VS ACCREDITED PROGRAMS BY DISCIPLINE

### **EVALUATED VS ACCREDITED PROGRAMS BY DISCIPLINE**



Discipline

■ Evaluated Programs Accredited Programs