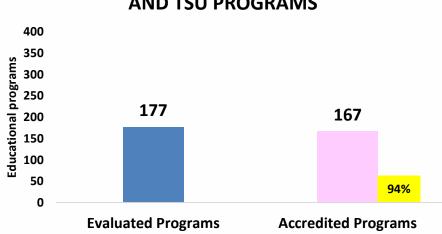

ANALYSIS OF THE ACCREDITATION OF EDUCATIONAL PROGRAMS DURING THE YEAR 2020

Source:

➤ CACEI Information (December 2020)



# EVALUATED VS ACCREDITED BACHELOR AND TSU PROGRAMS









### **EVALUATED VS ACCREDITED BACHELOR'S PROGRAMS**







## **EVALUATED VS ACCREDITED TSU PROGRAMS**

#### **EVALUATED VS ACCREDITED TSU PROGRAMS**









# EVALUATED VS ACCREDITED PROGRAMS BY EDUCATIONAL SUBSYSTEM

### **EVALUATED VS ACCREDITED PROGRAMS BY EDUCATIONAL SUBSYSTEM**



**Educational Subsystem** 

■ Evaluated Programs ■ Accredited Programs



# EVALUATED VS ACCREDITED PROGRAMS BY DISCIPLINE

### **EVALUATED VS ACCREDITED PROGRAMS BY DISCIPLINE**



Discipline

■ Evaluated Programs ■ Accredited Programs