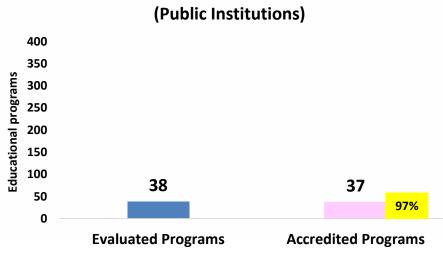

## **EVALUATED VS ACCREDITED TSU PROGRAMS**

#### **EVALUATED VS ACCREDITED TSU PROGRAMS**