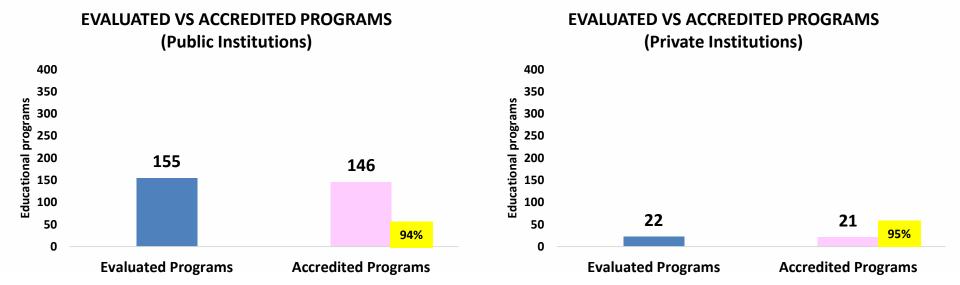

ANALYSIS OF THE ACCREDITATION OF EDUCATIONAL PROGRAMS DURING THE YEAR 2020

Source:

➤ CACEI Information (December 2020)



# EVALUATED VS ACCREDITED BACHELOR AND TSU PROGRAMS









### **EVALUATED VS ACCREDITED BACHELOR'S PROGRAMS**







## **EVALUATED VS ACCREDITED TSU PROGRAMS**

#### **EVALUATED VS ACCREDITED TSU PROGRAMS**









# EVALUATED VS ACCREDITED PROGRAMS BY EDUCATIONAL SUBSYSTEM

### **EVALUATED VS ACCREDITED PROGRAMS BY EDUCATIONAL SUBSYSTEM**



**Educational Subsystem** 

■ Evaluated Programs ■ Accredited Programs



# EVALUATED VS ACCREDITED PROGRAMS BY DISCIPLINE

### **EVALUATED VS ACCREDITED PROGRAMS BY DISCIPLINE**



Discipline

■ Evaluated Programs ■ Accredited Programs