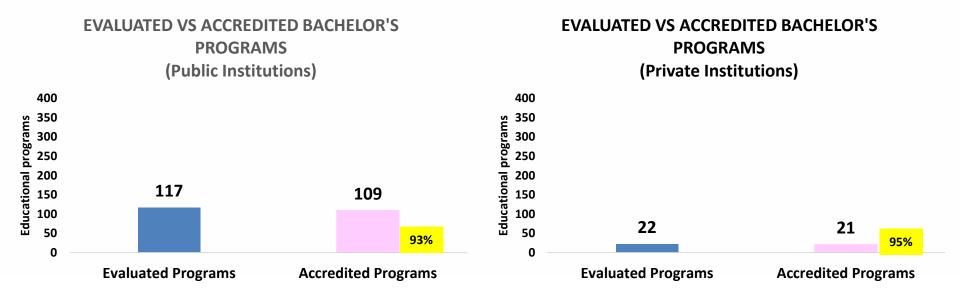

ANALYSIS OF THE ACCREDITATION OF EDUCATIONAL PROGRAMS DURING THE YEAR 2020

Source:

➤ CACEI Information (December 2020)



# EVALUATED VS ACCREDITED BACHELOR AND TSU PROGRAMS









### **EVALUATED VS ACCREDITED BACHELOR'S PROGRAMS**







## **EVALUATED VS ACCREDITED TSU PROGRAMS**

#### **EVALUATED VS ACCREDITED TSU PROGRAMS**









# EVALUATED VS ACCREDITED PROGRAMS BY EDUCATIONAL SUBSYSTEM

### **EVALUATED VS ACCREDITED PROGRAMS BY EDUCATIONAL SUBSYSTEM**



**Educational Subsystem** 

■ Evaluated Programs ■ Accredited Programs



# EVALUATED VS ACCREDITED PROGRAMS BY DISCIPLINE

### **EVALUATED VS ACCREDITED PROGRAMS BY DISCIPLINE**



Discipline

■ Evaluated Programs ■ Accredited Programs