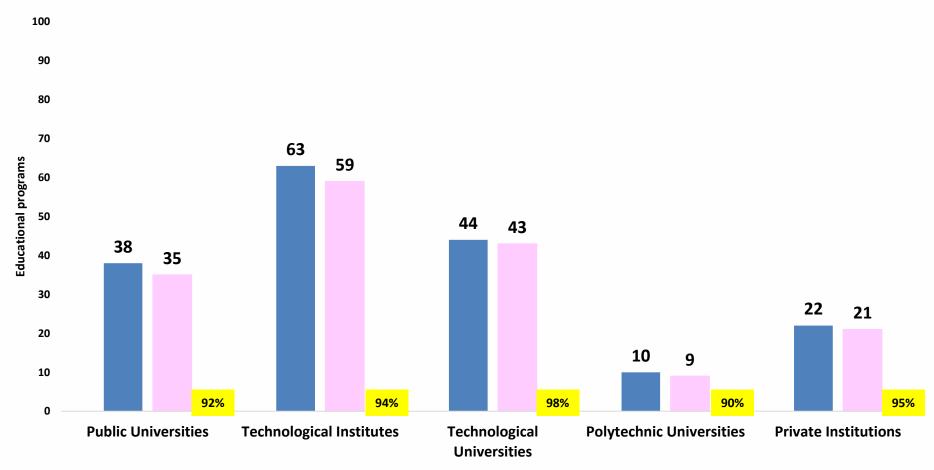

# EVALUATED VS ACCREDITED PROGRAMS BY EDUCATIONAL SUBSYSTEM

### **EVALUATED VS ACCREDITED PROGRAMS BY EDUCATIONAL SUBSYSTEM**

**Educational Subsystem** 

■ Evaluated Programs ■ Accredited Programs