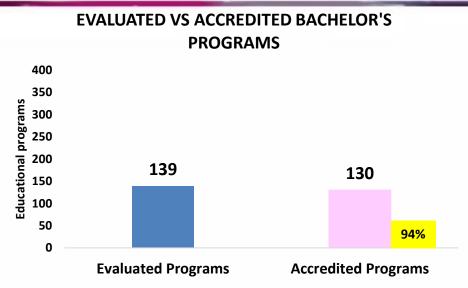

ANALYSIS OF THE ACCREDITATION OF EDUCATIONAL PROGRAMS DURING THE YEAR 2020

Source:

➤ CACEI Information (December 2020)



# EVALUATED VS ACCREDITED BACHELOR AND TSU PROGRAMS









### **EVALUATED VS ACCREDITED BACHELOR'S PROGRAMS**







## **EVALUATED VS ACCREDITED TSU PROGRAMS**

#### **EVALUATED VS ACCREDITED TSU PROGRAMS**









# EVALUATED VS ACCREDITED PROGRAMS BY EDUCATIONAL SUBSYSTEM

### **EVALUATED VS ACCREDITED PROGRAMS BY EDUCATIONAL SUBSYSTEM**



**Educational Subsystem** 

■ Evaluated Programs ■ Accredited Programs



# EVALUATED VS ACCREDITED PROGRAMS BY DISCIPLINE

### **EVALUATED VS ACCREDITED PROGRAMS BY DISCIPLINE**



Discipline

■ Evaluated Programs ■ Accredited Programs