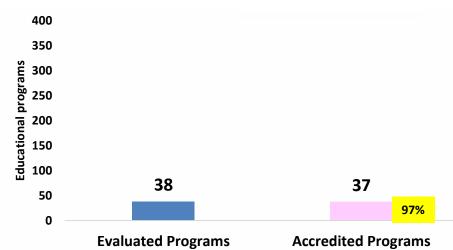

## **EVALUATED VS ACCREDITED TSU PROGRAMS**

#### **EVALUATED VS ACCREDITED TSU PROGRAMS**