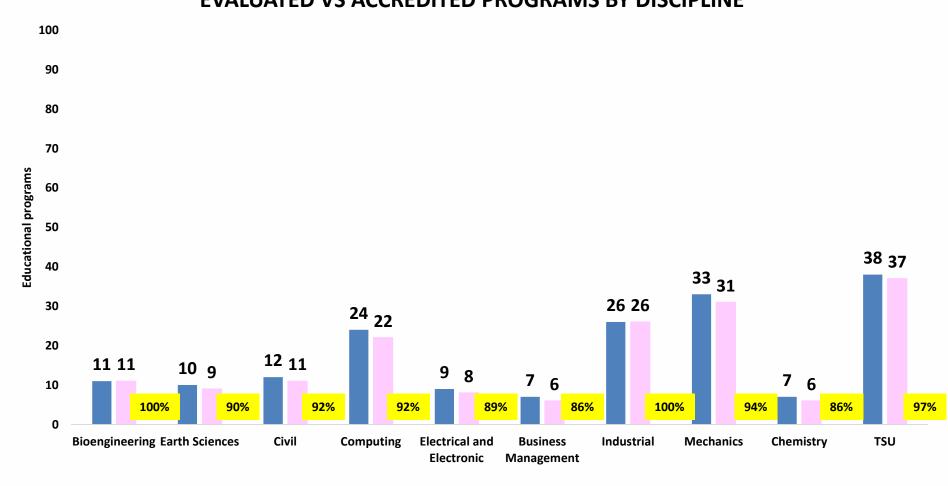

# EVALUATED VS ACCREDITED PROGRAMS BY DISCIPLINE

### **EVALUATED VS ACCREDITED PROGRAMS BY DISCIPLINE**

Discipline

■ Evaluated Programs ■ Accredited Programs