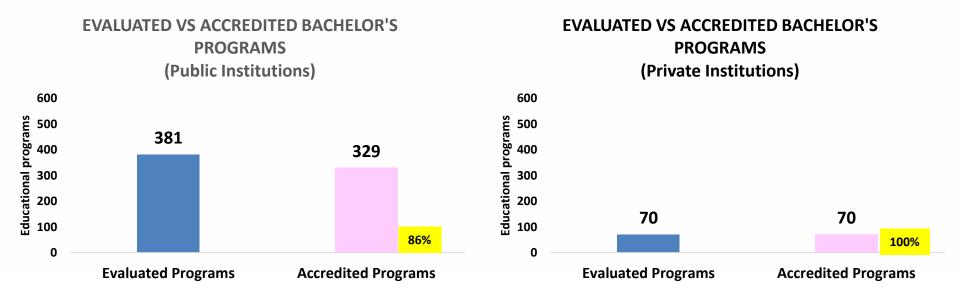

ANALYSIS OF THE ACCREDITATION OF EDUCATIONAL PROGRAMS DURING THE YEAR 2017

Source:

> CACEI Information (December 2017)



# EVALUATED VS ACCREDITED BACHELOR AND TSU PROGRAMS









### **EVALUATED VS ACCREDITED BACHELOR'S PROGRAMS**







## **EVALUATED VS ACCREDITED TSU PROGRAMS**

#### **EVALUATED VS ACCREDITED TSU PROGRAMS**



## EVALUATED VS ACCREDITED TSU PROGRAMS (Public Institutions)





# EVALUATED VS ACCREDITED PROGRAMS BY EDUCATIONAL SUBSYSTEM

### **EVALUATED VS ACCREDITED PROGRAMS BY EDUCATIONAL SUBSYSTEM**



**■ Evaluated Programs** 

Accredited Programs



# EVALUATED VS ACCREDITED PROGRAMS BY DISCIPLINE

### **EVALUATED VS ACCREDITED PROGRAMS BY DISCIPLINE**



**Accredited Programs** 

**■ Evaluated Programs**