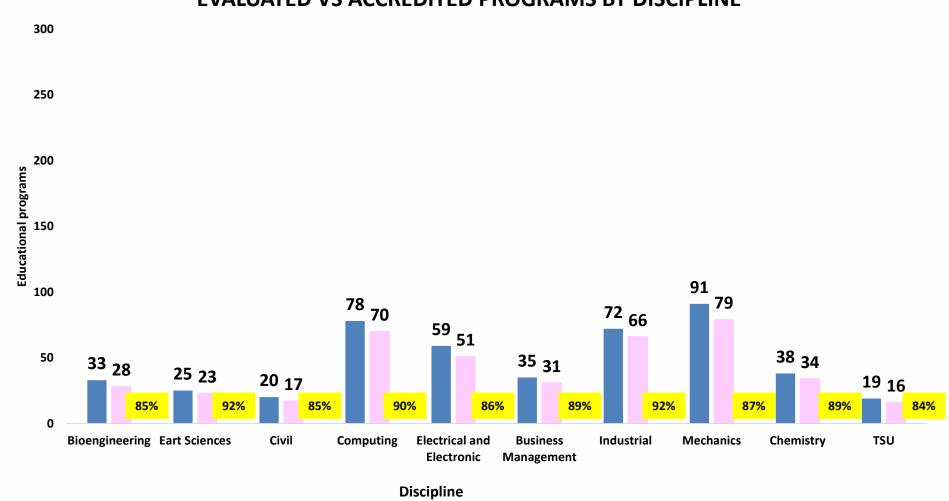

# EVALUATED VS ACCREDITED PROGRAMS BY DISCIPLINE

### **EVALUATED VS ACCREDITED PROGRAMS BY DISCIPLINE**

**Accredited Programs** 

**■ Evaluated Programs**