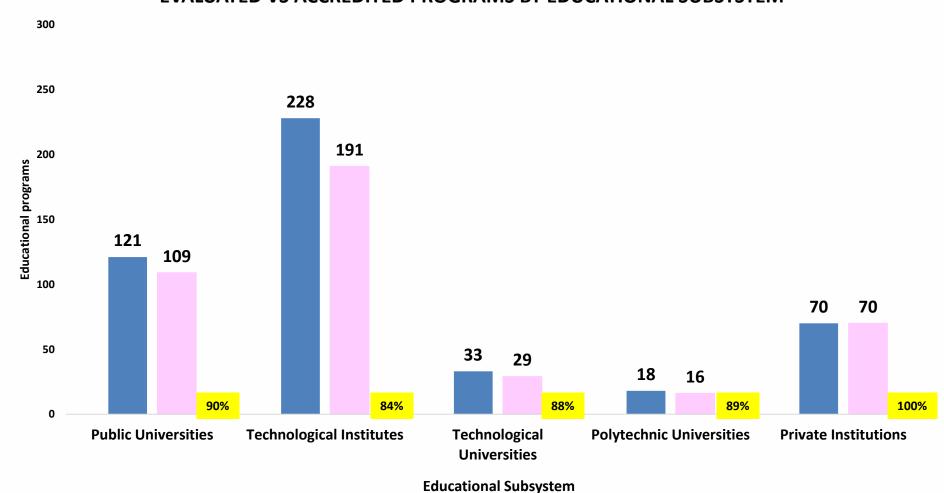

# EVALUATED VS ACCREDITED PROGRAMS BY EDUCATIONAL SUBSYSTEM

### **EVALUATED VS ACCREDITED PROGRAMS BY EDUCATIONAL SUBSYSTEM**

**■ Evaluated Programs** 

Accredited Programs