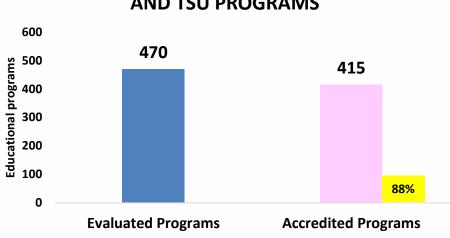

ANALYSIS OF THE ACCREDITATION OF EDUCATIONAL PROGRAMS DURING THE YEAR 2017

Source:

> CACEI Information (December 2017)



# EVALUATED VS ACCREDITED BACHELOR AND TSU PROGRAMS









### **EVALUATED VS ACCREDITED BACHELOR'S PROGRAMS**







## **EVALUATED VS ACCREDITED TSU PROGRAMS**

#### **EVALUATED VS ACCREDITED TSU PROGRAMS**



## EVALUATED VS ACCREDITED TSU PROGRAMS (Public Institutions)





# EVALUATED VS ACCREDITED PROGRAMS BY EDUCATIONAL SUBSYSTEM

### **EVALUATED VS ACCREDITED PROGRAMS BY EDUCATIONAL SUBSYSTEM**



**■ Evaluated Programs** 

Accredited Programs



# EVALUATED VS ACCREDITED PROGRAMS BY DISCIPLINE

### **EVALUATED VS ACCREDITED PROGRAMS BY DISCIPLINE**



**Accredited Programs** 

**■ Evaluated Programs**