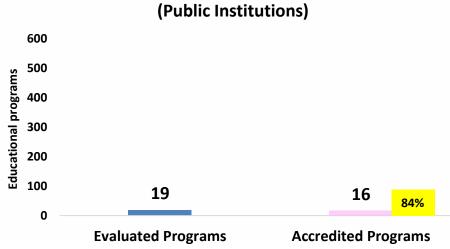

ANALYSIS OF THE ACCREDITATION OF EDUCATIONAL PROGRAMS DURING THE YEAR 2017

Source:

> CACEI Information (December 2017)



# EVALUATED VS ACCREDITED BACHELOR AND TSU PROGRAMS









### **EVALUATED VS ACCREDITED BACHELOR'S PROGRAMS**







## **EVALUATED VS ACCREDITED TSU PROGRAMS**

#### **EVALUATED VS ACCREDITED TSU PROGRAMS**



## EVALUATED VS ACCREDITED TSU PROGRAMS (Public Institutions)





# EVALUATED VS ACCREDITED PROGRAMS BY EDUCATIONAL SUBSYSTEM

### **EVALUATED VS ACCREDITED PROGRAMS BY EDUCATIONAL SUBSYSTEM**



**■ Evaluated Programs** 

Accredited Programs



# EVALUATED VS ACCREDITED PROGRAMS BY DISCIPLINE

### **EVALUATED VS ACCREDITED PROGRAMS BY DISCIPLINE**



**Accredited Programs** 

**■ Evaluated Programs**