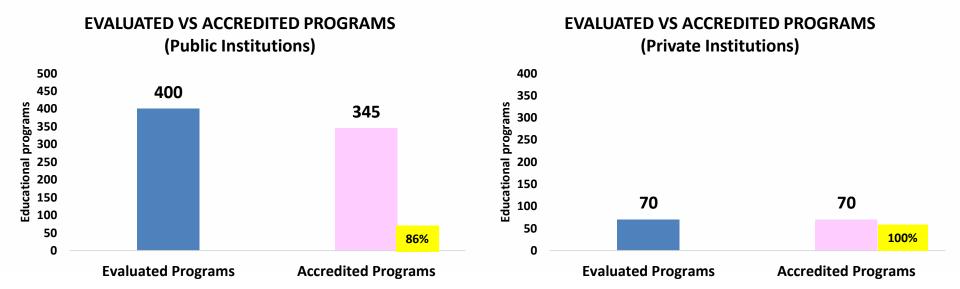

# EVALUATED VS ACCREDITED PROGRAMS BY EDUCATIONAL SUBSYSTEM

### **EVALUATED VS ACCREDITED PROGRAMS BY EDUCATIONAL SUBSYSTEM**

**■ Evaluated Programs** 

Accredited Programs