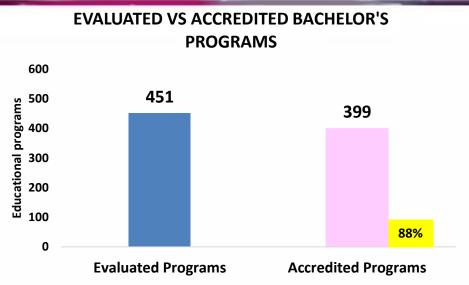

ANALYSIS OF THE ACCREDITATION OF EDUCATIONAL PROGRAMS DURING THE YEAR 2017

Source:

> CACEI Information (December 2017)



# EVALUATED VS ACCREDITED BACHELOR AND TSU PROGRAMS









### **EVALUATED VS ACCREDITED BACHELOR'S PROGRAMS**







## **EVALUATED VS ACCREDITED TSU PROGRAMS**

#### **EVALUATED VS ACCREDITED TSU PROGRAMS**



## EVALUATED VS ACCREDITED TSU PROGRAMS (Public Institutions)





# EVALUATED VS ACCREDITED PROGRAMS BY EDUCATIONAL SUBSYSTEM

### **EVALUATED VS ACCREDITED PROGRAMS BY EDUCATIONAL SUBSYSTEM**



**■ Evaluated Programs** 

Accredited Programs



# EVALUATED VS ACCREDITED PROGRAMS BY DISCIPLINE

### **EVALUATED VS ACCREDITED PROGRAMS BY DISCIPLINE**



**Accredited Programs** 

**■ Evaluated Programs**