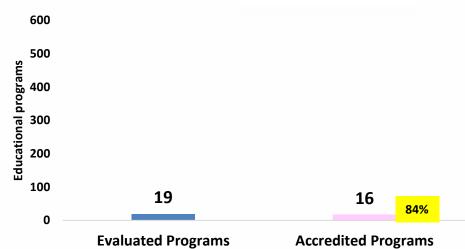

## **EVALUATED VS ACCREDITED TSU PROGRAMS**

#### **EVALUATED VS ACCREDITED TSU PROGRAMS**