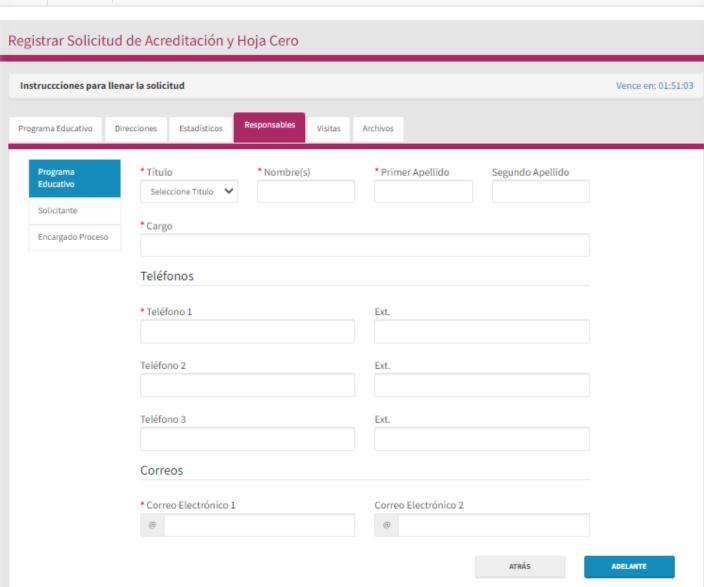

# Responsible for the educational program

#### Registrar Solicitud de Acreditación y Hoja Cero Instruccciones para llenar la solicitud Vence en: 01:49:37 Responsables Programa Educativo Direcciones Estadísticos Visitas Archivos \* Título \* Nombre(s) \* Primer Apellido Segundo Apellido Programa Educativo Seleccione Titulo 💙 Solicitante \* Cargo Encargado Proceso Teléfonos \* Teléfono 1 Ext. Teléfono 2 Ext. Teléfono 3 Ext. Correos \* Correo Electrónico 1 Correo Electrónico 2